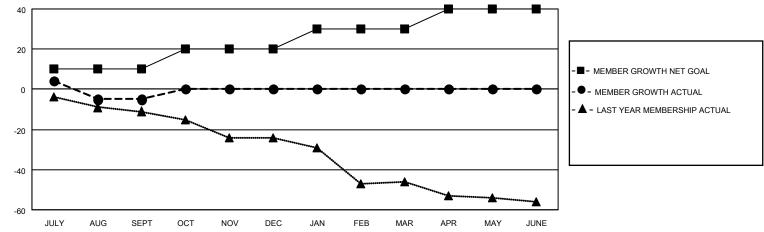

#### GOALS AND ACTUAL MEMBERS CUMULATIVE

| DROPPED CLUBS: 0 |    | 15 CLUBS OF 55 ADDED 1 OR<br>MORE NEW MEMBERS | GENDER DISTRIBUTION                 |              |  |
|------------------|----|-----------------------------------------------|-------------------------------------|--------------|--|
|                  |    | WORLE NEW WEWBERG                             | MALE                                | 686 (67.59%) |  |
|                  |    |                                               | FEMALE 329 (32.41%)                 |              |  |
| DROPPED MEMBERS  |    |                                               | NON BINARY                          | 0 (0.00%)    |  |
|                  |    |                                               | PREFER NOT TO ANSWER                | 0 (0.00%)    |  |
| DECEASED         | 11 |                                               |                                     |              |  |
| CLUB CANCELLED   | 0  | CLICK HERE FOR CUMULATIVE                     | TOTAL FAMILY UNIT MEMBERS           | 229          |  |
| OTHER            | 20 | MEMBERSHIP DATA                               |                                     |              |  |
| TOTAL            | 31 |                                               | FAMILY MEMBERS PAYING HALF DUES 118 |              |  |
|                  |    |                                               |                                     |              |  |